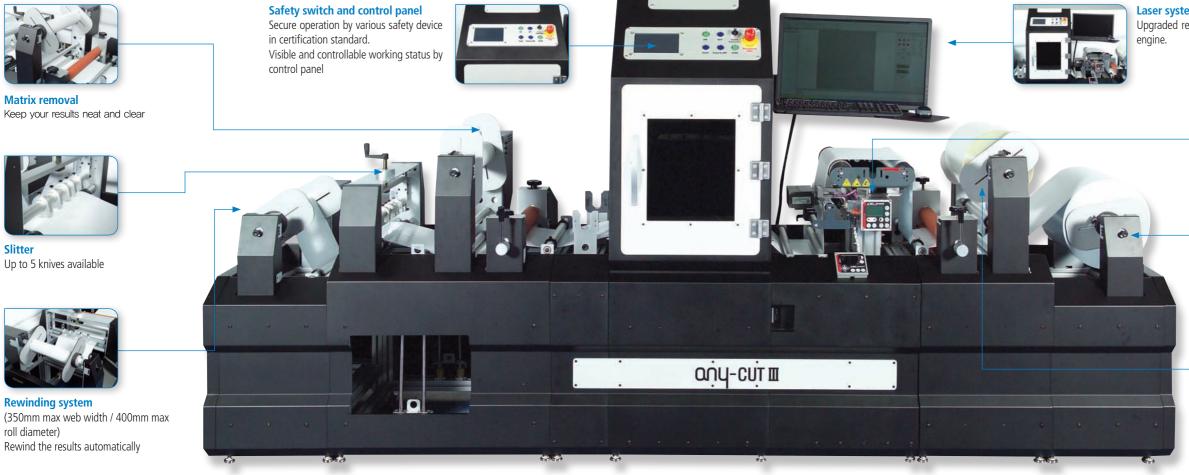

#### Time & cost effective for Multi-task

It gives you one-stop solution of laminating, scrap paper removal and slitting, so you just need to enjoy your time till your labels done.

You also can set different cutting methods for single label cut performance, such as full and half cut. In addition, necessary information such as barcodes, numbering, QR codes, date & time is able to be directly marked on the labels by using exclusive software program.

#### User friendly

It's easy to operate, you only need to know how to set your roll on the machine, input cutting conditions and push the buttons!

When you don't need some parts to use, take them away from the machine! It is modularized of 2nd rewinder unit, laminating unit and slitters.

#### Laser system

Upgraded result by using the latest laser

Web guide sensor - edge sensor, Line camera(Option) Correct the media path to the right