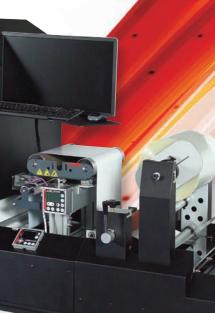

Supporting "on the fly" Label cutting can be done faster.

Laser Source(9.4 um) Upgraded Co2 laser source

**Exclusive software** Easier to operate full or half cuts, sheet die cutting and marking

Dimension : D3256x W1045 x H1558 mm / 1000 kg Office usable

#### User friendly

It's easy to operate, you only need to know how to set your roll on the machine, input cutting conditions and push the buttons!

When you don't need some parts to use, take them away from the machine! It is modularized of 2nd rewinder unit, laminating unit and slitters.

#### Laser system

Upgraded result by using the latest laser

Web guide sensor - edge sensor, Line camera(Option) Correct the media path to the right