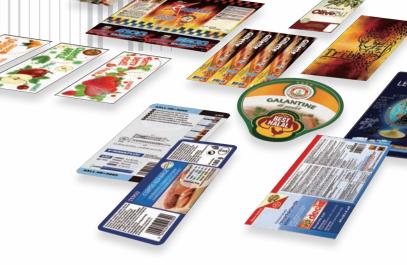

#### 10,000 labels available in an hour without retooling

You don't need to even touch when you set the machine, it will give you 10,000 labels in one hour.

#### Time & cost effective for Multi-task

It gives you one-stop solution of laminating, scrap paper removal and slitting, so you just need to enjoy your time till your labels done.

You also can set different cutting methods for single label cut performance, such as full and half cut. In addition, necessary information such as barcodes, numbering, QR codes, date & time is able to be directly marked on the labels by using exclusive software program.

You want your label unique using a complex image? Laser makes it possible in a short time, easier way. Since you don't need a knife to cut your label, no more cost for replacing knife edges. Why don't you use that cost for vourself!

#### Wide range of media availability

Are you using various types of media for your labels? It supports various media in terms of thickness & type, the laser can set up the degree of cutting through fine control of intensity and speed.