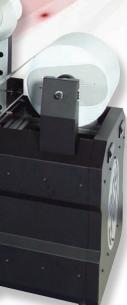

#### Laser system

Upgraded result by using the latest laser

Web guide sensor - edge sensor, Line camera(Option) Correct the media path to the right